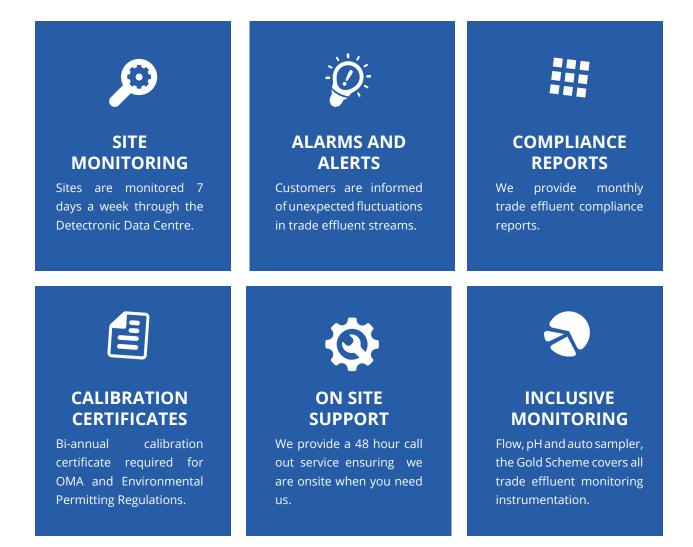

## TRADE EFFLUENT MONITORING

7 days a week, a team of dedicated data analysts will remotely monitor the sites trade effluent discharge point, and inform the client of any issues that may be occurring. Should any trade effluent monitor or auto sampler fail, a field service response team is available to ensure all equipment is back up and running within 48 hours. For regulatory compliance, monthly data reports

## **GOLD SCHEME**

Remove the headache from monitoring your trade effluent discharges with our complete monitoring solution.

are issued to the client detailing trade effluent discharge compliance, and for added confidence bi-annual calibrations visits are made to ensure all data reports are reliable.

## **OUR SERVICES**

We are driven by delivering results that keep you compliant and leaving you time to you run your business. Regardless of whether your site is large or small, has single or multipe monitoring points, we will develop a service solution to meet your requirements. Our Gold Scheme package offers great value and reliable service at every level.