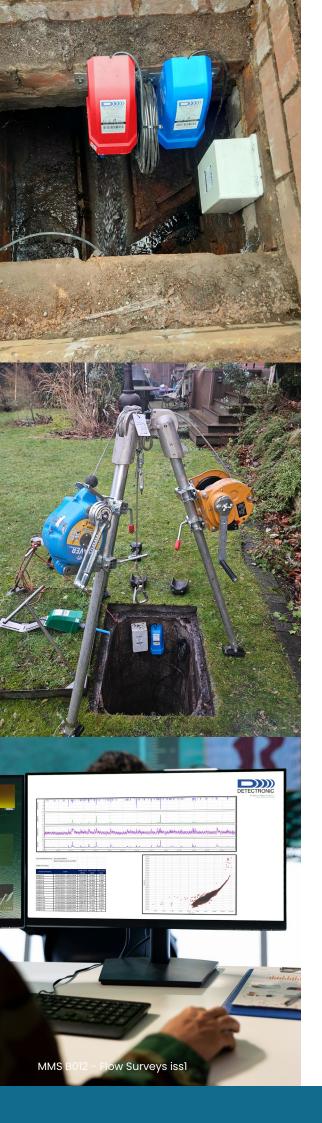

### From Data to Meaningful Insights

Detectronic's Data Analytics Team don't just collect data—they translate it into actionable intelligence. Our team ensures that flow, velocity, and level data are accurate, validated, and delivered in a format that allows for informed decision-making.

### How We Add Value:

**Hydrological Analysis** – Understand how water moves through the network and the impact of rainfall events.

**Expert Data Processing** – We refine and validate data, ensuring it's accurate, reliable, and ready for further analysis.

#### Collaboration with Modellers -

We provide the essential data needed to build and refine hydraulic models, helping modellers understand sewer network performance and predict future challenges.

#### End-of-Survey Reporting -

Clear, structured reports outline findings, trends, and recommendations for optimising network performance.

High-quality data in the right format empowers engineers, network operators, and modellers to make informed decisions, improving efficiency and reducing risks.