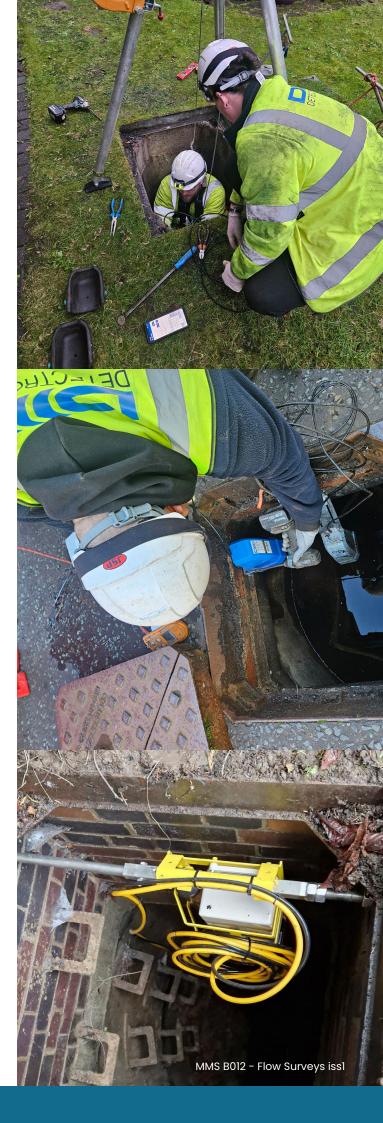

# Accurate, Reliable Flow Monitoring

Cutting-edge technology ensures the most accurate flow surveys. Monitoring solutions include:

Ultrasonic and Radar Flow Meters for precise depth and velocity data, even in challenging hydraulic conditions.

MCERTS-Certified Sensors for high-accuracy measurements and compliance assurance.

**Battery-Powered Equipment** for flexible deployment in any location.

**Level and Rainfall Monitoring** with ultrasonic, radar, and pressure sensors.

**Temperature Measurement** to help detect inflow and infiltration issues.

Options for both hire and purchase ensure solutions meet unique project demands.

**Pre-survey planning** to ensure seamless project execution.

**Scalable monitoring solutions** from short to long-term catchment-wide monitoring.

**Expert installation and ongoing maintenance** for optimal equipment performance.